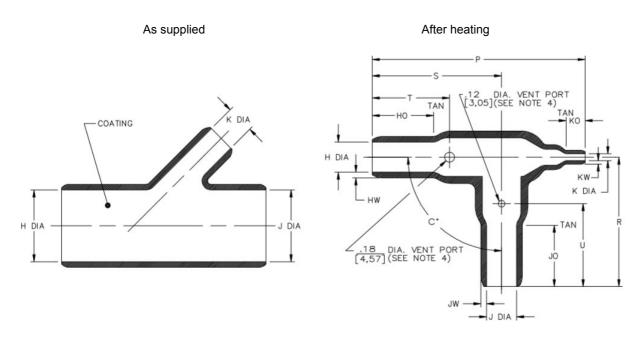

# Moulded Parts, 322A315 (T-Transition)

These moulded parts or heat shrink boots are used for mechanical protection and cable strain relief. This version is ideal for cable harness applications where cable branches and breakouts are required. Our moulded parts combine an easy and quick installation with high electric strength, mechanical toughness and chemical and environmental resistance. These moulded parts are with or without coating available.

#### Dimensions in mm Injection and vent port available only on request Part Number Р R + SInside diameter (coating reduces Ø max. 1.5mm) H0 + J0 HW + JWAs supplied After heating Tolerance +/- 10% Tol. +/- 20% H+J H + JΚ 322A315 29.5 9.6 16.3 5.3 93.2 56.6 35.6 38.1 25.9 7.6 2.54 1.78